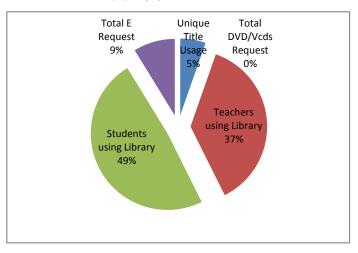

#### March 2013

## **Library Report Usage 2013-14**

Date: 01-04-14

1st March 2014 - 31st March 2014 Compare 1st March 2013 - 31st March 2013 2013 - 14 2012 - 13 Feb-14 Mar-14 Average \* Jan-13 Feb-13 Mar-13 Average \* Jan-14 3.693 Total No. of Visits to borrow books 1,877 1,732 2,385 1,982 2,758 2.950 2,550 **Total Visits** 632 670 705 443 431 433 439 399 Unique Visits to borrow books 1,281 1.395 Unique Books borrowed 1.069 1.028 1.160 1.496 1.664 1.406 16,436 16,575 16,618 23,744 52,481 52,555 50,147 Total Books in library 52,463 **Usage of Books Unique Title Usage** 6.50% 6.20% 7.71% 4.88% 2.68% 2.85% 3.17% 2.73% Teachers usage 54 57 42 51 40 46 55 47 88 86 151 250 250 250 241 Total Teachers in College 86 Teachers using Library 19.56% **Teachers using Library** 61.36% 66.28% 48.84% 33.66% 16.00% 18.40% 22.00% No. of students Borrowed 578 613 663 465 392 387 384 352 889 1,051 1,331 Students using Library Total Students in college 889 1,209 1,338 1,338 1,338 68.95% 54.84% 44.29% 29.30% 28.92% 28.70% 26.35% Students using Library 65.02% E - Requests Received 465 594 19 18 449 175 53 13 E - Requests Received No. of E-Titles 2320 2320 2320 1,601 360 367 367 356 20.04% 25.60% 14.72% 5.72% 19.35% 10.92% 3.54% 5.18% Total E Request **DVD / VCDs Request** 8 5 0 5 8 13 0 16 DVD/VCDs No. of Dvd/VCDs 544 544 544 544 544 544 544 543 1.47% 0.92% 0.00% 1.00% 1.47% 2.39% 0.00% 2.87% Total DVD/Vcds Request