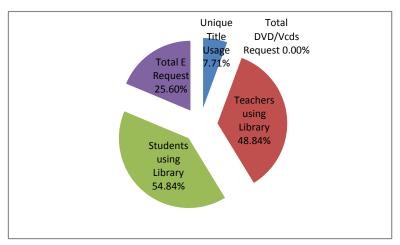

#### March 2014

## **Library Report Usage 2013-14**

Date: 01-04-14

1st March 2014 - 31st March 2014 Compare 1st March 2013 - 31st March 2013 2013 - 14 2012 - 13 Feb-14 Mar-14 Average \* Jan-13 Feb-13 Mar-13 Average \* Jan-14 3.693 Total No. of Visits to borrow books 1,877 1,732 2,385 1,982 2,758 2.950 2,550 **Total Visits** 632 670 705 443 431 433 439 399 Unique Visits to borrow books 1,281 1.395 Unique Books borrowed 1.069 1.028 1.160 1.496 1.664 1.406 16,436 16,575 16,618 23,744 52,481 52,555 50,147 Total Books in library 52,463 **Usage of Books Unique Title Usage** 6.50% 6.20% 7.71% 4.88% 2.68% 2.85% 3.17% 2.73% Teachers usage 54 57 42 51 40 46 55 47 88 86 151 250 250 250 241 Total Teachers in College 86 Teachers using Library 19.56% **Teachers using Library** 61.36% 66.28% 48.84% 33.66% 16.00% 18.40% 22.00% No. of students Borrowed 578 613 663 465 392 387 384 352 889 1,051 1,331 Students using Library Total Students in college 889 1,209 1,338 1,338 1,338 68.95% 54.84% 44.29% 29.30% 28.92% 28.70% 26.35% Students using Library 65.02% E - Requests Received 465 594 19 18 449 175 53 13 E - Requests Received No. of E-Titles 2320 2320 2320 1,601 360 367 367 356 20.04% 25.60% 14.72% 5.72% 19.35% 10.92% 3.54% 5.18% Total E Request **DVD / VCDs Request** 8 5 0 5 8 13 0 16 DVD/VCDs No. of Dvd/VCDs 544 544 544 544 544 544 544 543 1.47% 0.92% 0.00% 1.00% 1.47% 2.39% 0.00% 2.87% Total DVD/Vcds Request

## **Observations:**

- i) It's observed that library resourses are used effectively by the staff 48.84% and students 54.84%.
- ii) Usage of E-resourse has increased by 25.60% as compared to earlier 20.04%.